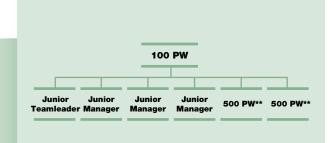

## FAST TRACK -**GUARANTEED BONUS**

You have the unique opportunity to qualify for the Fast Track Program in the first full three months.

With the Fast Track Program you can earn up to 30,000 € in only 12 months.

Step by step you expand your team and increase your guaranteed minimum **bonus** in no time at all\*.

**Junior** 

Manager

100 PW

2,000 PW\*\* 2,000 PW\*

250€

+ Trade margin

+ Car bonus

+ Car bonus + Trade margin

LEVEL 2 + Car bonus