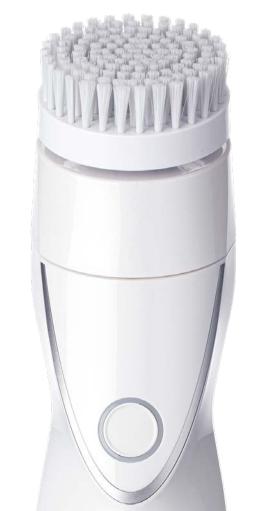

## YOUR BEAUTY-STUDIO FOR YOUR HOME

IN THE TWINKLING OF AN EYE RADIANT SKIN

- 10 x more effective cleansing compared to manual cleansing\*
- Visible and noticeable results
- Dermatologically proven effect\*
- Antibacterial microsilver technology

### DEVICE APPLI-CATIONS

Patent pending\*\*

#### **INNOVATION: HIGHTECH MEETS BEAUTY**

Professional cleansing tool

Intensive peeling tool

Effective

anti-aging tool

Firming body massage tool

ULTRASONICS

VIBRATION