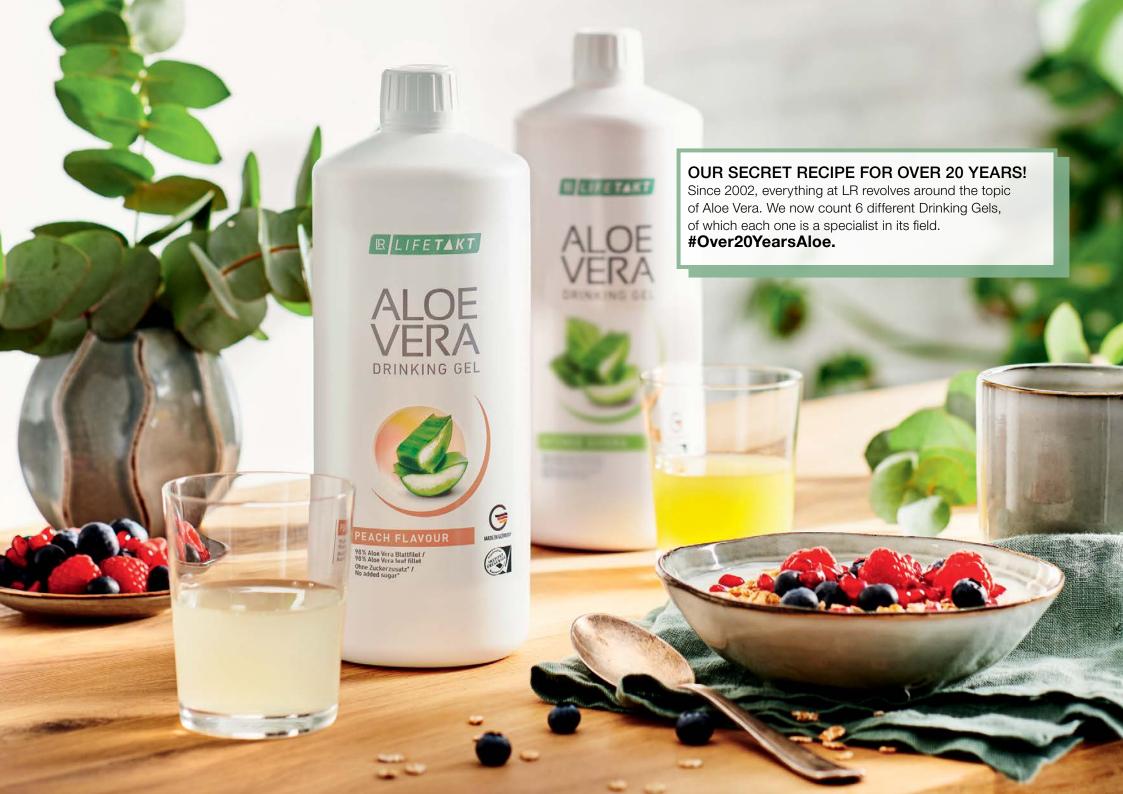

## HIGHEST QUALITY FOR YOUR HEALTH!

- Aloe Vera Drinking Gel with up to98 % Aloe Vera leaf gel content
- Aloe Vera contains a unique, highly versatile mix of polysaccharides, vitamins, enzymes and amino acids
- Premium nutritional supplements for all stages of life
- Confirmed quality through regular checks by independent institutes like the SGS INSTITUT FRESENIUS

## WE ARE ALOE VERA EXPERTS

**QUALITY MADE IN GERMANY** 

- Manufacture of products for internal and external use
- The most modern Aloe Vera production plant in Europe
- Production according to food standards
- Quality checks at the in-house laboratory
- Checks by independent institutes