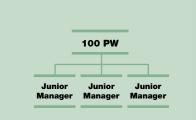

## FAST TRACK -**GUARANTEED BONUS**

You have the unique opportunity to qualify for the Fast Track Program in the first full three months.

With the Fast Track Program you can earn up to 30,000 € in only 12 months.

Step by step you expand your team and increase your guaranteed minimum **bonus** in no time at all\*.

**Junior** 

Manager

100 PW

2,000 PW\*\* 2,000 PW\*

250€

+ Trade margin

+ Car bonus