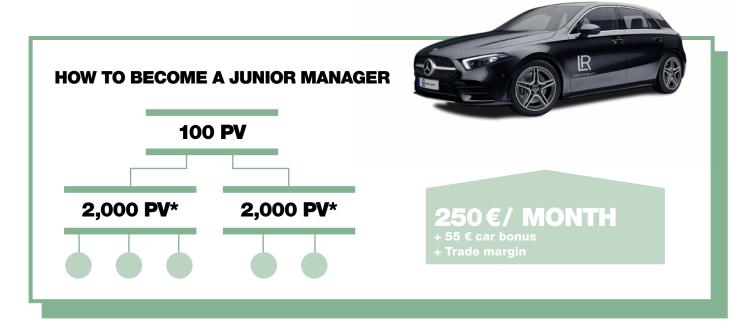

### SUCCESS HAS NO NAME – GIVE IT YOURS

**BECOME A JUNIOR MANAGER** 

EARN
250€/
MONTH
AND GET YOUR LR
CAR WITH THE FAST
TRACK PROGRAM

At least 100 PV of of personal sales, 4,000 total PV, 2 x levels with 500 PV each, 2,000 residual PV vs. 4,000 PV-level or higher

Step by step you expand your team and increase your guaranteed minimum **bonus** in no time at all\*.

**Junior** 

Manager

100 PW

2,000 PW\*\* 2,000 PW\*

250€

+ Trade margin

+ Car bonus