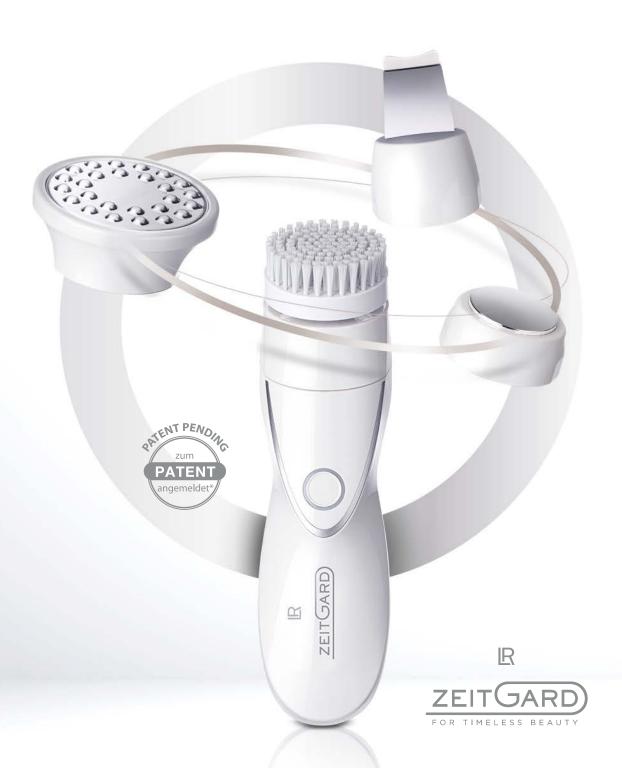

## YOUR BEAUTY-STUDIO FOR YOUR HOME

IN THE TWINKLING OF AN EYE RADIANT SKIN

- 10 x more effective cleansing compared to manual cleansing\*
- Visible and noticeable results
- Dermatologically proven effect\*
- Antibacterial microsilver technology

### DEVICE APPLI-CATIONS

Patent pending\*\*

#### **INNOVATION: HIGHTECH MEETS BEAUTY**

Professional cleansing tool

Intensive peeling tool

Effective

anti-aging tool

Firming body massage tool

ULTRASONICS

VIBRATION